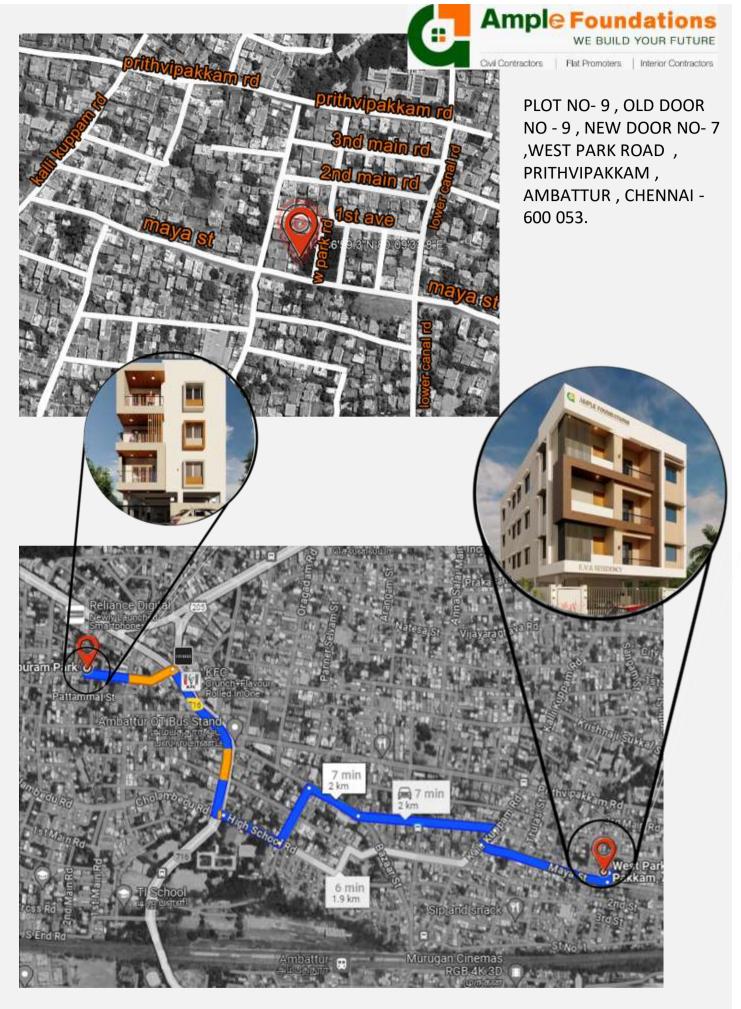

#### **SITE ADDRESS**

PLOT NO- 9, OLD DOOR NO - 9, NEW DOOR NO- 7, WEST PARK ROAD, PRITHVIPAKKAM, AMBATTUR, CHENNAI - 600 053.

TYPICAL FLOOR PLAN (FIRST, SECOND & THIRD)

FLAT 1A,2A & 3A - 1171 SQFT

FLAT 1B, 2B & 3B - 1173 SQFT

2KM from Old Site R.K. Residency