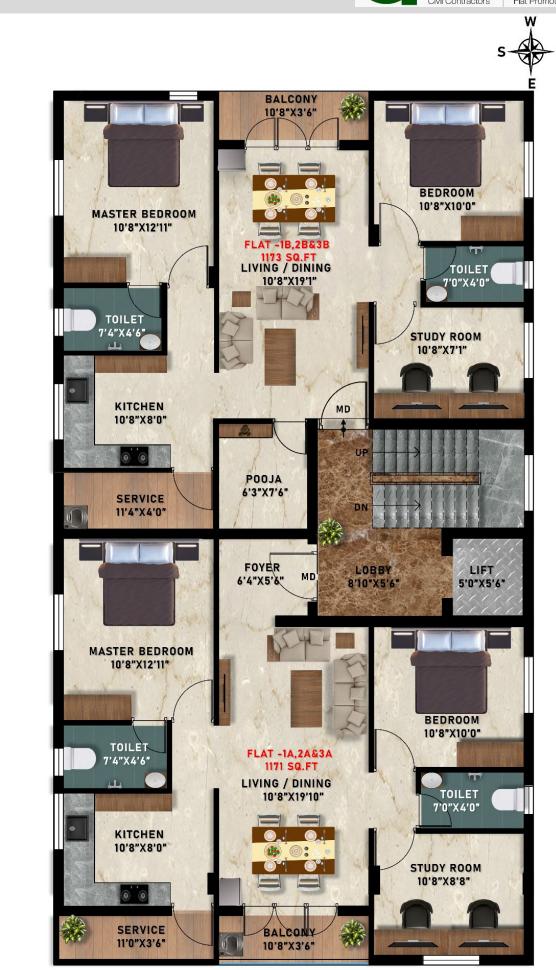

#### **SITE ADDRESS**

PLOT NO- 9, OLD DOOR NO - 9, NEW DOOR NO- 7, WEST PARK ROAD, PRITHVIPAKKAM, AMBATTUR, CHENNAI - 600 053.

TYPICAL FLOOR PLAN (FIRST, SECOND & THIRD)

FLAT 1A,2A & 3A - 1171 SQFT

FLAT 1B, 2B & 3B - 1173 SQFT