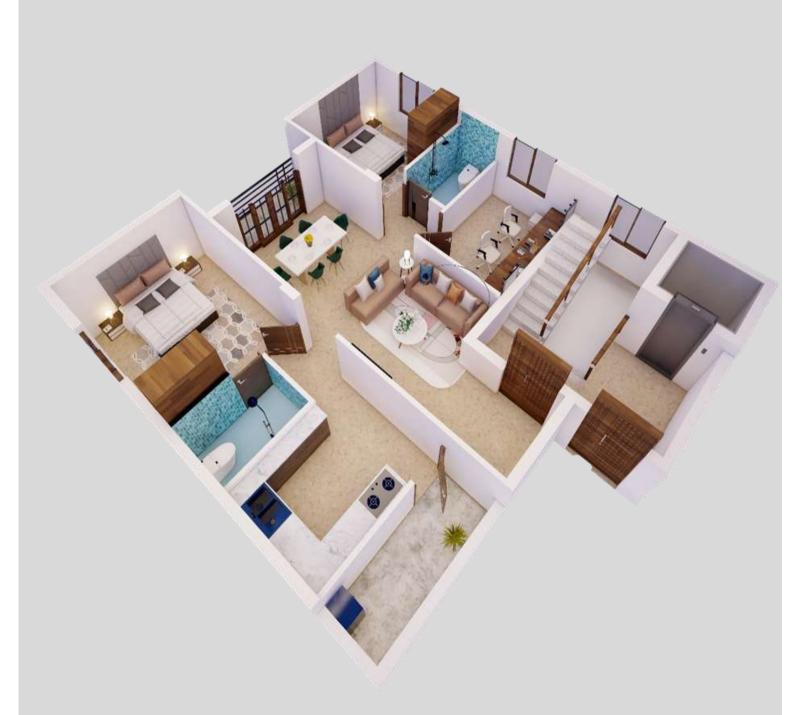

#### **SITE ADDRESS**

PLOT NO- 9, OLD DOOR NO - 9, NEW DOOR NO- 7, WEST PARK ROAD, PRITHVIPAKKAM, AMBATTUR, CHENNAI - 600 053.

TYPICAL FLOOR PLAN (FIRST, SECOND & THIRD)

FLAT 1A,2A & 3A - 1171 SQFT

FLAT 1B, 2B & 3B - 1173 SQFT