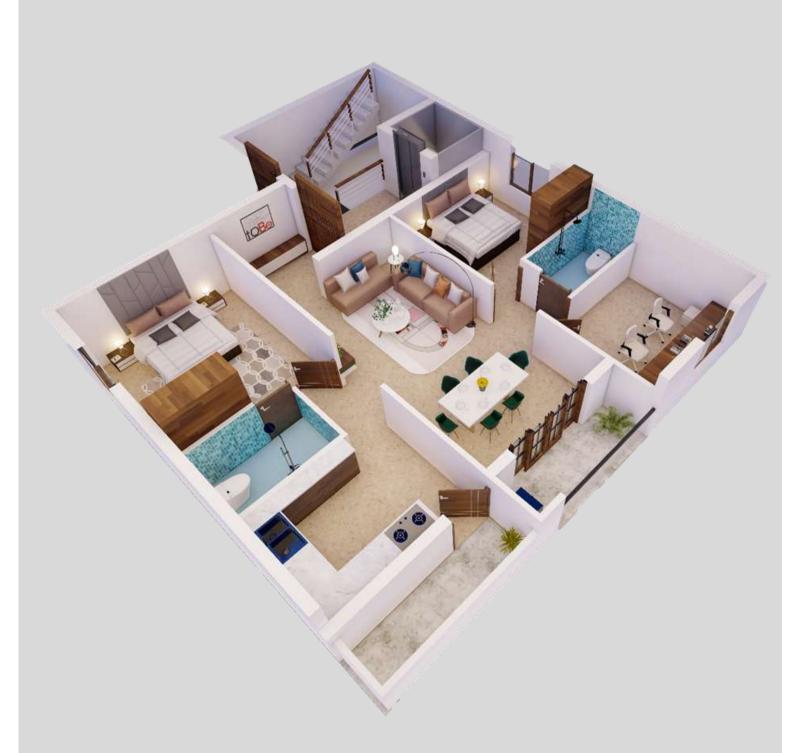

#### **SITE ADDRESS**

PLOT NO- 9, OLD DOOR NO - 9, NEW DOOR NO- 7, WEST PARK ROAD, PRITHVIPAKKAM, AMBATTUR, CHENNAI - 600 053.

TYPICAL FLOOR PLAN (FIRST, SECOND & THIRD)

FLAT 1A,2A & 3A - 1171 SQFT

FLAT 1B, 2B & 3B - 1173 SQFT