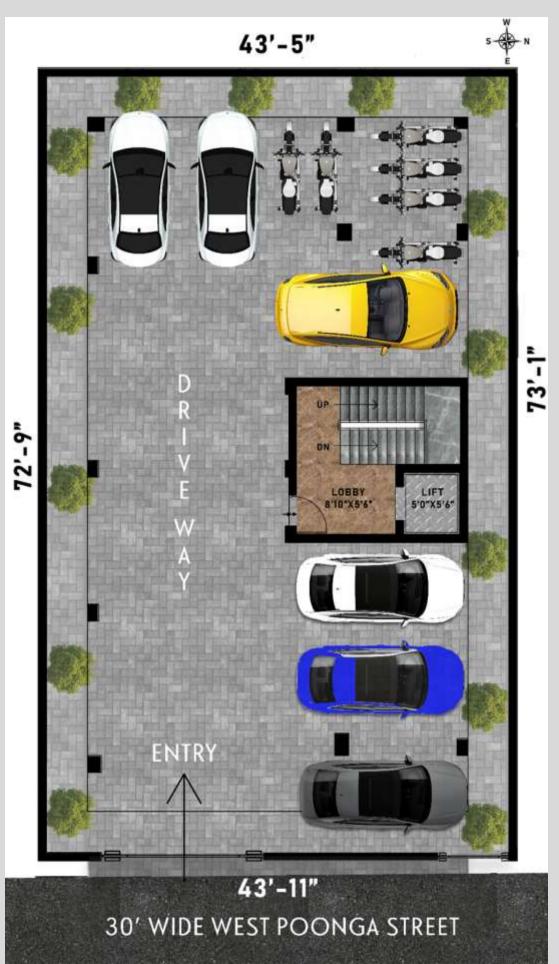

## Common Area:

Lift with 6 passenger Automated door opening Stilt + 3 floors.

Car park tiling with ceiling surface mounted lights.

Granite on lobby Area steps with thread & Riser Granite finish.

SS 304 Hand rail finish for common Area Staircase.

Rain water harvesting.

EB BOARD WITH 6+1 3PHASE METER MS POWDER COATED PANEL BOARD with earthing.

U.G sump with Metro water connection with motor with waterproofing.

O.H.T tank with adequate capacity 5000 litres with Waterproofing & Epoxy coating food grade.